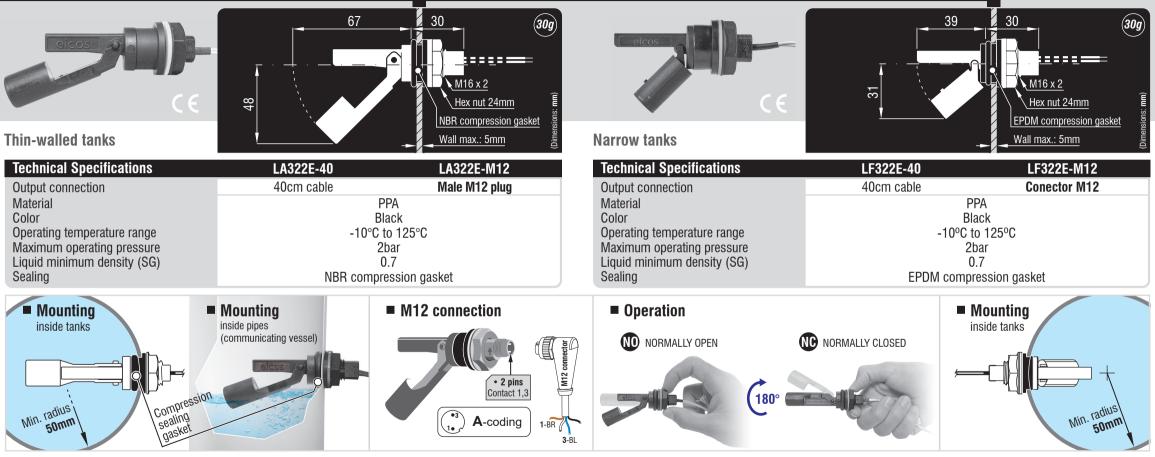

## Compression gasket in $\varnothing$ 22mm hole

Constructive materials PPA Polyphthalamide (High mechanical and temperature resistance) PA Polyamide (hex nut) Electrical contact: reed switch 20W/VA;

• It detects increased or decreased level inside the tank.

Obs.: Female M12 connector not included, but it's available on our website.