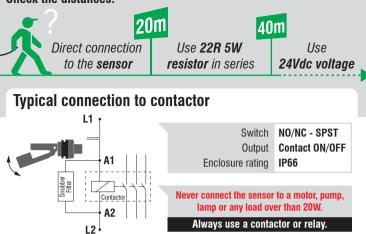

## AUXILIARY CONTACTOR (mini contactor)

Check the distances:

•24Vac: Use with Schneider relay coupler model RSLZVA1 or equivalent.

• Relay coupler (110Vac-220Vac): Use 4K7 10W resistor in series.

2 (two) years warranty. **INCORRECT INSTALLATION CANCELS THE WARRANTY!** All sensors have been tested and approved during the manufacture process.